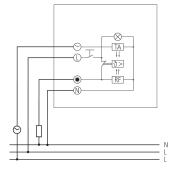

# Connection example

Subject to technical changes and misprints additional information at: www.theben.de/product/7460130 The load data are determined with exemplary selected illuminants and are therefore typical data due to the large number of available products.