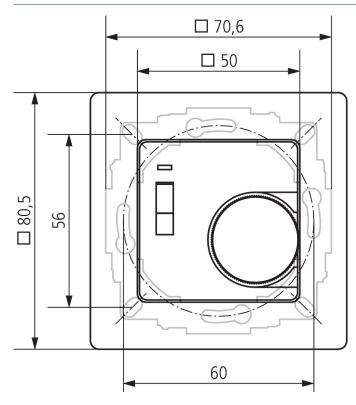

|

|                   | RAMSES 746                           |
|-------------------|--------------------------------------|
| Function          | Mechanical                           |
| Hysteresis        | _                                    |
| Control accuracy  | approx. 0.5 K, thermal recirculation |
| Installation type | Flush-mounted                        |
| Protection class  | II according to EN 60 730-1          |

# Connection example



Subject to technical changes and misprints additional information at: www.theben.de/product/7460130 The load data are determined with exemplary selected illuminants and are therefore typical data due to the large number of available products.

# RAMSES 746 Item no.: 7460130



### Scale drawings





### Accessories

Central part RAMSES 746 Item no.: 9070601







Actuator ALPHA 5 230 V Item no.: 9070441