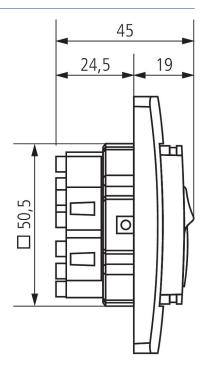

|

|                   | RAMSES 746                           |
|-------------------|--------------------------------------|
| Function          | Mechanical                           |
| Hysteresis        | _                                    |
| Control accuracy  | approx. 0.5 K, thermal recirculation |
| Installation type | Flush-mounted                        |
| Protection class  | II according to EN 60 730-1          |

# Connection example



Subject to technical changes and misprints additional information at: www.theben.de/product/7460130 The load data are determined with exemplary selected illuminants and are therefore typical data due to the large number of available products.

# RAMSES 746 Item no.: 7460130



### Scale drawings





### Accessories

Central part RAMSES 746 Item no.: 9070601







Actuator ALPHA 5 230 V Item no.: 9070441