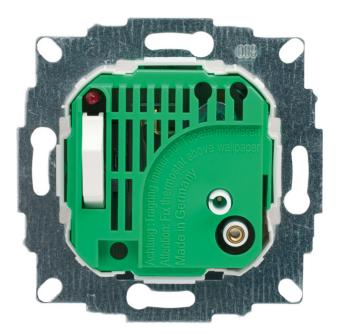

### Description

- Room temperature controller with thermal feedback
- Switch for heating ON/OFF + indicator lamp
- Supplied as replacement device without frame, central part and setting button
- Frame, central part and setting button available as accessories
- Central part fits nearly all frames using an adapter frame from the switch manufacturer
- Ideal controller for refurbished and new build properties