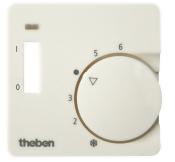

### Description

- Room temperature controller with thermal feedback
- Switch for heating ON/OFF + indicator lamp
- Supplied as replacement device without frame, central part and setting button
- Frame, central part and setting button available as accessories
- Central part fits nearly all frames using an adapter frame from the switch manufacturer
- Ideal controller for refurbished and new build properties

#### **Technical data**

|                           | RAMSES 746                                                       |
|---------------------------|------------------------------------------------------------------|
| Operating voltage         | 230 – 240 V AC                                                   |
| Frequency                 | 50 – 60 Hz                                                       |
| Type of contact           | NC contact                                                       |
| Switching capacity        | 10 A (at 230 V AC, cos φ = 1), 4 A (at<br>230 V AC, cos φ = 0.6) |
| Setting range temperature | 5°C 30°C                                                         |