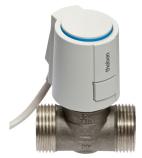

### Accessories

Central part RAMSES 746 Item no.: 9070601

Actuator ALPHA 5 230 V Item no.: 9070441